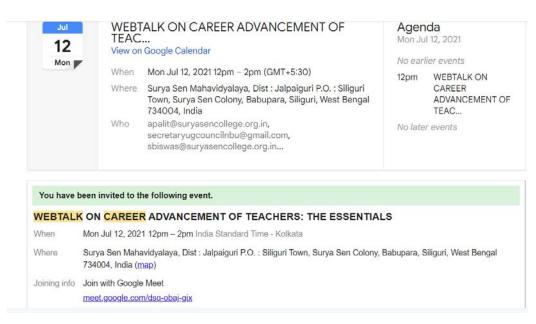

## **Content:**

Web Talk on Career Advancement of teachers: the essentials organized by Research Cell

#### WEBTALK ON CAREER ADVANCEMENT OF TEACHERS: THE ESSENTIALS

Organized by Research Cell in collaboration with IQAC, Surya Sen Mahavidyalaya

Resource Person: Dr. Asis Kumar Ghosh,

Joint Director of Public Instructions, Govt. of West Bengal

Google meet link: meet.google.com/dsq-obaj-gix

No. of participants: 60

DR. P.K. MISHRA
Principal
Surya Sen Mahavidyalaya
Siliguri - 734004