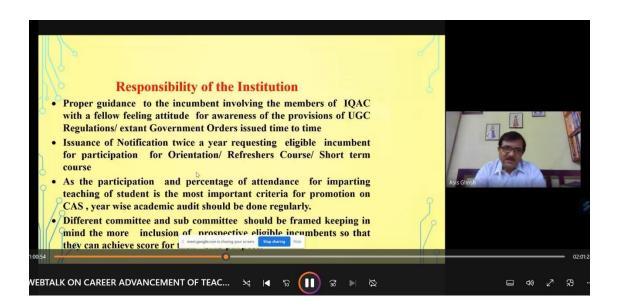

### **SPEAKER:**

Dr Ashish Kumar Ghosh, Jt.DPI Bikash Bhavan, Kolkata

#### WEBTALK ON CAREER ADVANCEMENT OF TEACHERS: THE ESSENTIALS

Organized by Research Cell in collaboration with IQAC, Surya Sen Mahavidyalaya

Resource Person: Dr. Asis Kumar Ghosh,

Joint Director of Public Instructions, Govt. of West Bengal