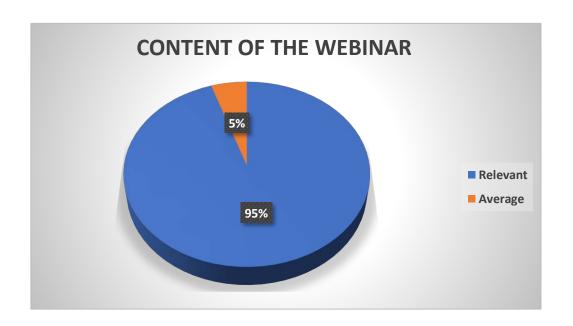

### FEED BACK ANALYSIS OF THE EVENT

DR. P.K. MISHRA
Principal
Surya Sen Mahavidyalaya
Siliguri - 734004