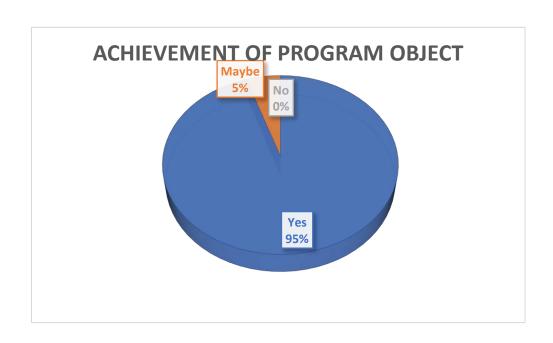

### FEED BACK ANALYSIS OF THE EVENT

DR. P.K. MISHRA
Principal
Surya Sen Mahavidyalaya
Siliguri - 734004