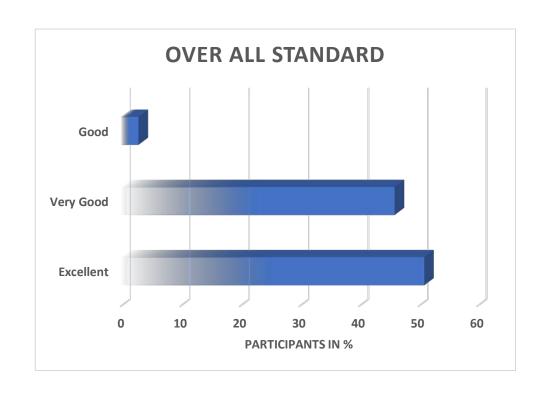

### FEED BACK ANALYSIS OF THE EVENT

DR. P.K. MISHRA
Principal
Surya Sen Mahavidyalaya
Siliguri - 734004