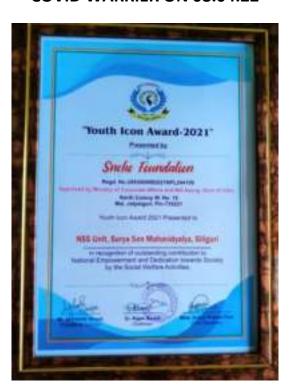

998 ISO9001:2015

District Level Neighbourhood Youth Parliament 2021-22 organised by NYKs. Four colleges participated in this program. We won the 1<sup>st</sup> prize.





# Surya Sen Mahavidyalaya

#### **NAAC ACCREDITED**

A Multi Stream Govt. Aided College & Recognized by UGC u/s 2(f) &12(b)

(Affiliated to University of North Bengal)



ESTD.1998 ISO9001:2015

Anurakti Ghosh was awarded 3<sup>rd</sup> position in State level competition and she got the opportunity to participate National level Youth Parliament. She attended parliament from 9th to 11<sup>th</sup> March 2022.







# Surya Sen Mahavidyalaya



A Multi Stream Govt. Aided College & Recognized by UGC u/s 2(f) &12(b)

(Affiliated to University of North Bengal)



ESTD.1998 ISO9001:2015

#### **COVID WARRIER ON 08.04.22**





# সম্মানজ্ঞাপন

শিলিগুড়ি, ৮ এপ্রিল: করোনা
সংকটে সামাজিক কাজের জনা সূর্য
সেন কলেজের এনএসএস-এর
প্রোগ্রাম অফিসার ববিতা প্রসাদকে
সন্মানিত করল স্নেহ ফাউন্ডেশন।
শুক্রবার সংস্থার তরফে ববিতা
প্রসাদকে এই সন্মান জানানো হয়।
ফাউন্ডেশনের প্রতিষ্ঠাতা অভিষেক
ঘোষ সহ অন্য সদস্যরা সেখানে
উপস্থিত ছিলেন।



# National Service Scheme Unit II Surya Sen Mahavidyalaya



ESTD.1998 ISO9001:2015

#### **NAAC ACCREDITED**

A Multi Stream Govt. Aided College & Recognized by UGC u/s 2(f) &12(b)

(Affiliated to University of North Bengal)

#### **NSS NATIONAL AWARD/ PRESIDENT AWARD**





# शिविर में भाग लेने का प्रमाण पत्र : सी ओ सी CAMP ATTENDANCE CERTIFICATE : COC

महानिदेशालय राष्ट्रीय कँडेट कोर द्वारा आयोजित शिविर CAMPS ORGANISED BY DIRECTORATE GENERAL NATIONAL CADET CORPS

| प्रमाणित किया जाता है कि संख्या<