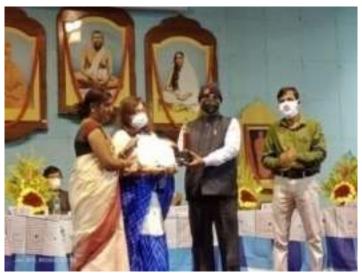

engal)



#### **CERTIFICATES OF AWARD RECEIVED 3.3.2**

Drawing and essay writing competition on HIV, T.B. and Blood donation= 05.10.21





# Surya Sen Mahavidyalaya

#### **NAAC ACCREDITED**

A Multi Stream Govt. Aided College & Recognized by UGC u/s 2(f) &12(b) (Affiliated to University of North Bengal)



ESTD.1998 ISO9001:2015

#### **BAAGHINI 1= 19.12.21**







# Surya Sen Mahavidyalaya

#### **NAAC ACCREDITED**

A Multi Stream Govt. Aided College & Recognized by UGC u/s 2(f) &12(b) (Affiliated to University of North Bengal)



ESTD.1998 ISO9001:2015

#### **STATE NSS AWARD 2021**







# Surya Sen Mahavidyalaya

#### **NAAC ACCREDITED**

A Multi Stream Govt. Aided College & Recognized by UGC u/s 2(f) &12(b) (Affiliated to University of North Bengal)



ESTD.1998 ISO9001:2015







# Surya Sen Mahavidyalaya



A Multi Stream Govt. Aided College & Recognized by UGC u/s 2(f) &12(b)

(Affiliated to University of North Bengal)



ISO9001:2015

# Felicitated by 24 Ghanta Zee, for our activities during corona period. They felicitated us as COVID WARRIOR ON 19.02.22



Surya Sen Colony, Block-B, Siliguri - 734004, Dist. Jalpaiguri, West Bengal Ph.:0353-2691488(0) Website: www.suryasencollege.org.in



# Surya Sen Mahavidyalaya

#### **NAAC ACCREDITED**

A Multi Stream Govt. Aided College & Recognized by UGC u/s 2(f) &12(b)

(Affiliated to University of North Bengal)



ESTD.1998 ISO9001:2015

District Level Neighbourhood Youth Parliament 2021-22 organised by NYKs. Four colleges participated in this program. We won the 1<sup>st</sup> prize.





# Surya Sen Mahavidyalaya