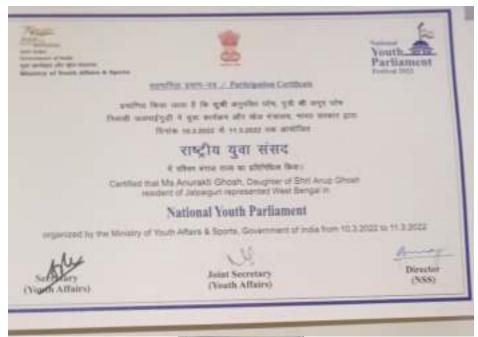

#### **NAAC ACCREDITED**

A Multi Stream Govt. Aided College & Recognized by UGC u/s 2(f) &12(b)

(Affiliated to University of North Bengal)

ESTD.1998 ISO9001:2015

Anurakti Ghosh was awarded 3<sup>rd</sup> position in State level competition and she got the opportunity to participate National level Youth Parliament. She attended parliament from 9th to 11<sup>th</sup> March 2022.