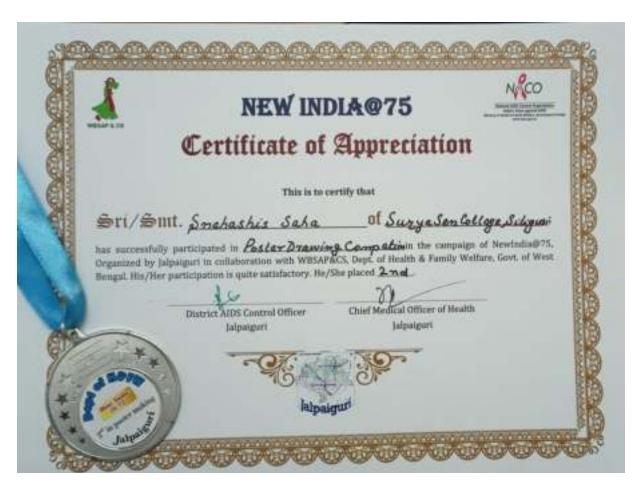

#### **CERTIFICATES OF AWARD RECEIVED 3.3.2**

Drawing and essay writing competition on HIV, T.B. and Blood donation= 05.10.21