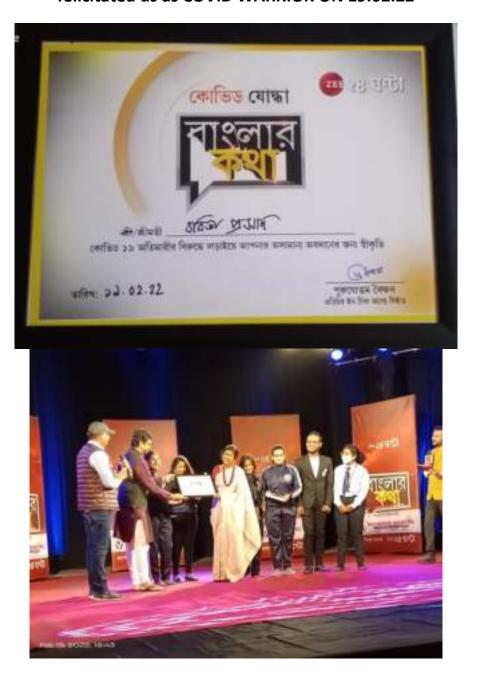

# Felicitated by 24 Ghanta Zee, for our activities during corona period. They felicitated us as COVID WARRIOR ON 19.02.22

Surya Sen Colony, Block-B, Siliguri - 734004, Dist. Jalpaiguri, West Bengal Ph.:0353-2691488(0) Website: www.suryasencollege.org.in