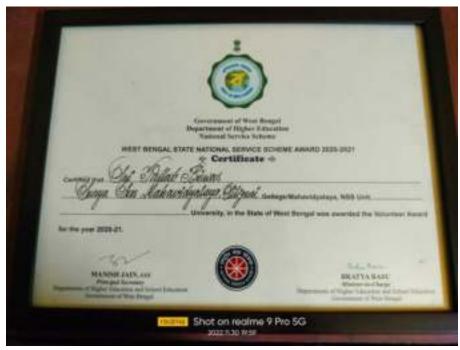

Sambad Naya Jamana Doerdarshan Nehru Yuva Kendra, Jalpaugar



# Surya Sen Mahavidyalaya



A Multi Stream Govt. Aided College & Recognized by UGC u/s 2(f) &12(b)

(Affiliated to University of North Bengal)



#### **CERTIFICATES OF AWARD RECEIVED 3.3.2**

Drawing and essay writing competition on HIV, T.B. and Blood donation= 05.10.21





# Surya Sen Mahavidyalaya

#### **NAAC ACCREDITED**

A Multi Stream Govt. Aided College & Recognized by UGC u/s 2(f) &12(b) (Affiliated to University of North Bengal)



ESTD.1998 ISO9001:2015

#### **BAAGHINI 1= 19.12.21**







# Surya Sen Mahavidyalaya

#### **NAAC ACCREDITED**

A Multi Stream Govt. Aided College & Recognized by UGC u/s 2(f) &12(b) (Affiliated to University of North Bengal)



ESTD.1998 ISO9001:2015

#### **STATE NSS AWARD 2021**







# Surya Sen Mahavidyalaya

#### **NAAC ACCREDITED**

A Multi Stream Govt. Aided College & Recognized by UGC u/s 2(f) &12(b) (Affiliated to University of North Bengal)



ESTD.1998 ISO9001:2015







# Surya Sen Mahavidyalaya



A Multi Stream Govt. Aided College & Recognized by UGC u/s 2(f) &12(b)

(Affiliated to University of North Bengal)



ISO9001:2015

# Felicitated by 24 Ghanta Zee, for our activities during corona period. They felicitated us as COVID WARRIOR ON 19.02.22



Surya Sen Colony, Block-B, Siliguri - 734004, Dist. Jalpaiguri, West Bengal Ph.:0353-2691488(0) Website: www.suryasencollege.org.in



# Surya Sen Mahavidyalaya

#### **NAAC ACCREDITED**

A Multi Stream Govt. Aided College & Recognized by UGC u/s 2(f) &12(b)

(Affiliated to University of North Bengal)



ESTD