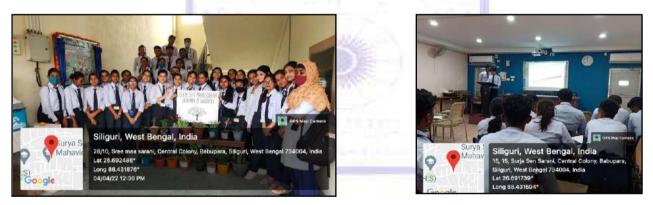

#### For the Academic Year 2021-2022

In order to improve programme or course-based learning outcomes, experiential learning is the practice of applying theory and academic content to real-world experiences, whether in the classroom or in the community. By tackling challenging, perplexing real-world challenges, this kind of curriculum enables students to apply what they have learned in the classroom to real life scenarios. In order to achieve this goal, Surya Sen Mahavidyala Geography students adopted 'A Tree' in their home, neighborhoods, or geography department, engaging them with hands-on "Experiential Learning." Beginning this day, April 4, 2022, they set out on their voyage.

Since last few decades, we have all been dealing with various effects of climate change. We are all aware of the enormous changes to the climate that occur every day. How uncontrolled urbanization is expanding, the effects we have seen on the environment, and the way it is destroying our natural vegetation cover. Environmental pollution, the effects of global warming, and solutions to mitigate them are topics we constantly teach our children in classroom. But this time, we made a real effort to teach them how to take care of a tree. Because if they care for a tree now, they will likely inspire others to do the same in the future, and if that happens, we might one day be making very little environmental impact. It is an ongoing thing. Their action was described as a "Greenery Activity."

The students participated in a group discussion on the same topic on the same day, where each and every student shared their views and development prospects. The students' enthusiasm and energy were visible in the session's vibrant interaction, and the conversation helped to make this program more effective.