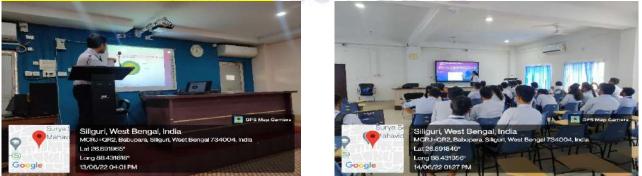

Following teachers were assigned to provide extra classes/ special classes to both categories of student:

| Date                                             | Teacher<br>'s Name      | Semest<br>er                                                                             | Type of learners             | Activity                                                            |
|--------------------------------------------------|-------------------------|------------------------------------------------------------------------------------------|------------------------------|---------------------------------------------------------------------|
| 6.1.22/<br>7.1.22/<br>8.1.22<br>4.5.22<br>6.5.22 | Prof.<br>Sutapa<br>Saha | 1 <sup>st, 3<sup>rd</sup><br/>&amp;5th<br/>2<sup>nd</sup>, 4<sup>th</sup>,<br/>6th</sup> | Both<br>advanced<br>and slow | Special<br>class/<br>counselling<br>Extra<br>classes/<br>discussion |
| 7.5.22                                           | Salia                   |                                                                                          |                              |                                                                     |
| 2.2.22<br>3.2.22<br>4.2.22                       | — Dr. Arnab             | 1 <sup>st</sup> , 3 <sup>rd</sup> ,<br>5th                                               | Both<br>advanced<br>and slow | Counsellin<br>g/ special<br>classes                                 |
| 9.6.22<br>10.6.22<br>11.6.22                     | Baul                    | 2 <sup>nd</sup> , 4 <sup>th</sup> ,<br>6th                                               |                              | Special<br>classes                                                  |
| 20.1.2.2<br>2<br>21.1.22                         | Mrs. Nimu<br>Rai        | 1 <sup>st</sup> , 3 <sup>rd</sup> ,<br>5th                                               | Both<br>advance<br>d and     | Special<br>classes and<br>counsellin<br>g                           |

Surya Sen Colony, Block-B, Siliguri - 734004, Dist. Jalpaiguri, West Bengal Ph.:0353-2691488(0) E-mail:<u>english@suryasencollege.org.in</u>, Website : www.suryasencollege.org.in

During the special classes, counselling, discussion conducted by the above-mentioned teachers for both, comprehensive information on various things related to the academic progression of the learners were discussed. Advanced learners were informed and guided to enhance their potential by suggesting them useful links, websites and other offline resources. Whereas slow learners were counselled as well as guided on their loopholes. They were also informed about various learning resources available. In various sittings with these learners, a marked improvement was observed by the teachers.