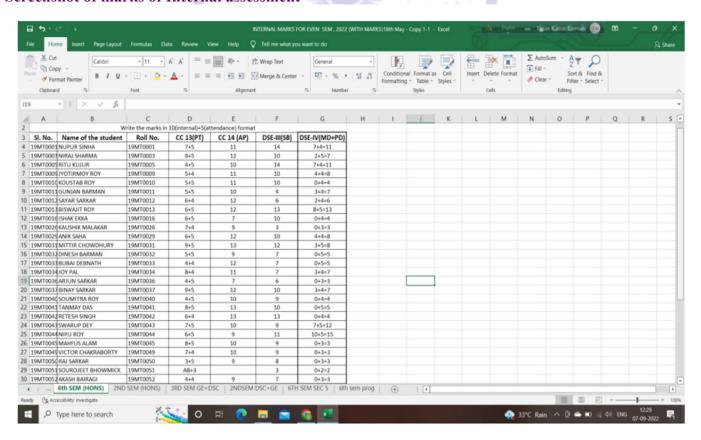

|

01:2015

# Surya Sen Mahavidyalaya

## **NAAC ACCREDITED**

A Multi Stream Govt. Aided College & Recognised by UGC u/s 2(f) &1 2(b)

(Affiliated to University of North Bengal)

(Internal Quality Assurance Cell)

**Internal Assessment Notice (Seminar Presentation)** 



ESTD.1998 ISO9001:2015



Internal assessment based on seminar presentation



## Surya Sen Mahavidyalaya

### **NAAC ACCREDITED**

A Multi Stream Govt. Aided College & Recognised by UGC u/s 2(f) &1 2(b)

(Affiliated to University of North Bengal)

## **IQAC**

(Internal Quality Assurance Cell)

अनुस्य दुर्गान अवारती आ अवारती आ अवारियोक्तर प्राव्याचिक्तराज्यस

ESTD.1998 ISO9001:2015

**Internal Assessment based on Seminar Presentations** 



### Screenshot of marks of Internal assessment