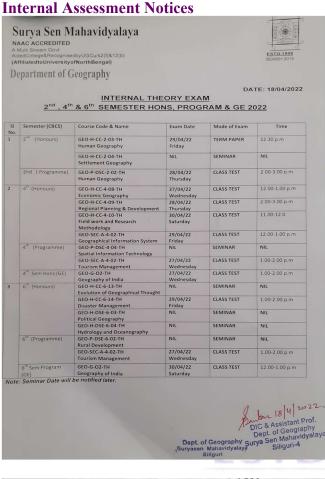

# Surya Sen Mahavidyalaya

## **NAAC ACCREDITED**

A Multi Stream Govt. Aided College & Recognised by UGC u/s 2(f) &1 2(b)

(Affiliated to University of North Bengal)

(Internal Quality Assurance Cell)





ESTD.1998 ISO9001:2015

| Dept. of Chemistry |             |             |                             |                   | P.O: Siliguri Town<br>Siliguri<br>Email : <u>suryasen98@gmail.com</u><br>eb: www.suryasencollege.org.in |
|--------------------|-------------|-------------|-----------------------------|-------------------|---------------------------------------------------------------------------------------------------------|
| NOTICE NO          | : SSM/CHEM/ | T 01/2021-2 | UNIT TEST SEC               | CHDULE            | Date : 23.11.2021  Full Marks: 10                                                                       |
| Date               | Semester    | Paper       | Time                        | Teacher           | Topic